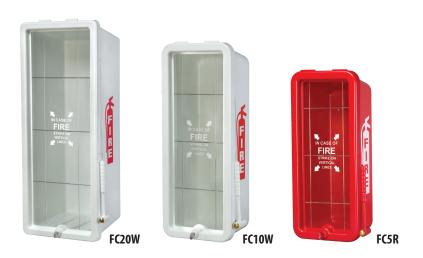

## **PLASTIC CABINETS**

**FireTech™ PLASTIC FIRE EXTINGUISHER CABINETS** work well indoors and out. They have no sharp edges or hazardous glass to worry about, and they won't rust, dent, or fade, regardless of the weather. Cabinets are available in red (R) or white (W).

## **Features:**

- Available in 3 sizes to fit your needs
- · Surface mount only
- Indoor/outdoor use
- Cabinet and frame are injection molded of highimpact polystyrene
- · UV light inhibitors to reduce fading
- Break front features clear poly "glass" panel with screen printed instructions
- Plastic cam lock (keyed alike)

- Includes molded break hammer with brass striker, easy-grip handle, and polymer coated stainless steel aircraft cable for secure attachment
- · Scored break front
- Non-corroding cylinder lock and key
- Cabinets nest for easy storage
- All parts are interchangeable with Cato Chief Cabinets
- Replacement parts available

|       | INSIDE DIMENSIONS |       |       | OUTSIDE DIMENSIONS |        |       |
|-------|-------------------|-------|-------|--------------------|--------|-------|
|       | HEIGHT            | WIDTH | DEPTH | HEIGHT             | WIDTH  | DEPTH |
| P/N   | in                | in    | in    | in                 | in     | in    |
| FC5_  | 16¾"              | 6"    | 5½"   | 19½"               | 81/4"  | 6¾"   |
| FC10_ | 205/8"            | 6¾"   | 6"    | 23¾"               | 93/8"  | 71/4" |
| FC20_ | 24¾"              | 8½"   | 87/8" | 28¾"               | 113/8" | 10%"  |